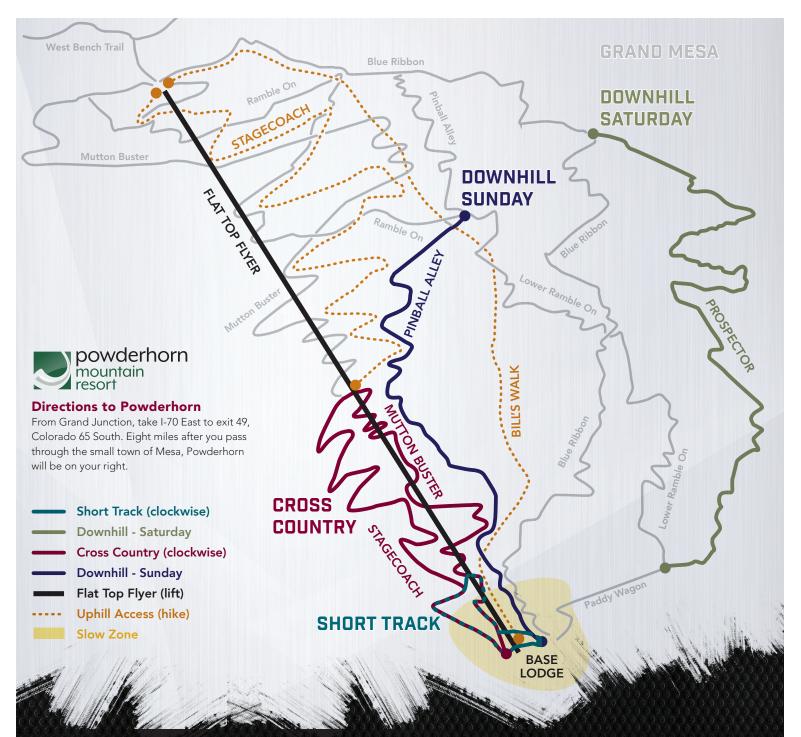

### SEPTEMBER 10-12, 2021 • POWDERHORN MOUNTAIN RESORT

### SHORT TRACK

#### FRIDAY, SEPT. 10, 2021 Women A 6pm Men A 6:30pm

20 min.

### ATURDAY, SEPT. 11, 2021

Men C • • 7:15am Women B/C • 7:40am Men B 8:05am 8:30am Women A Men A 9:15am

```
15 min.
15 min.
15 min.
20 min.
20 min.
```

20 min.

### DOWNHILL

### **SATURDAY, SEPT. 11, 2021**

Course Practice Form Start of Racing Prospector 10am-2:30pm 3pm\*

### SUNDAY, SEPT. 12, 2021

Course Practice Form Start of Racing **Pinball Alley** 10am-12pm 12:30pm\*

\* Order Collegiate (5 min. break in between categories): Women B/C, Men C, Women A, Men B, Men A

### **CROSS COUNTRY**

SUNDAY, SEPT. 12, 202 Men A 7:15am 7:22am Men C. Women B/C 7:25am Men B 9:05am Women A

KERATE

6 laps 4 laps 3 laps 9am 4 laps 5 laps